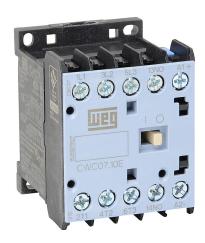

## CWC07-10-30L03 Cut Sheet

WEG Electric CWC series IEC miniature contactor, 7A, (3) N.O. power poles, (1) N.O. auxiliary contacts, 24 VDC coil voltage, low consumption.

For complete product information, please see this item on our store at the following link:

## **Technical Specifications**

| Brand                     | WEG Electric    |
|---------------------------|-----------------|
| Item                      | Contactor       |
| Series                    | CWC             |
| Contactor Type            | IEC miniature   |
| Actuator Type             | Magnetic        |
| Amperage Rating           | 7A              |
| Power Poles               | (3) N.O.        |
| <b>Auxiliary Contacts</b> | (1) N.O.        |
| Coil Voltage              | 24 VDC          |
| Coil Type                 | Low consumption |