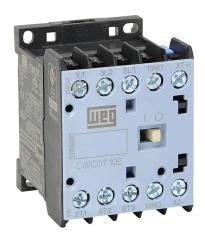

## CWC07-10-30L02 Cut Sheet

WEG Electric CWC series IEC miniature contactor, 7A, (3) N.O. power poles, (1) N.O. auxiliary contacts, 12 VDC coil voltage, low consumption.

For complete product information, please see this item on our store at the following link:

## **Technical Specifications**

| <u> </u>           |                 |
|--------------------|-----------------|
| Brand              | WEG Electric    |
| Item               | Contactor       |
| Series             | CWC             |
| Contactor Type     | IEC miniature   |
| Actuator Type      | Magnetic        |
| Amperage Rating    | 7A              |
| Power Poles        | (3) N.O.        |
| Auxiliary Contacts | (1) N.O.        |
| Coil Voltage       | 12 VDC          |
| Coil Type          | Low consumption |