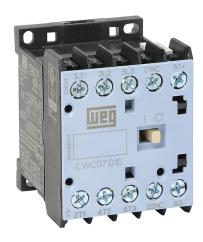

## CWC07-01-30V24 Cut Sheet

WEG Electric CWC series IEC miniature contactor, 7A, (3) N.O. power poles, (1) N.C. auxiliary contacts, 208-240 VAC (60Hz) coil voltage.

For complete product information, please see this item on our store at the following link:

## **Technical Specifications**

| Brand              | WEG Electric       |
|--------------------|--------------------|
| Item               | Contactor          |
| Series             | CWC                |
| Contactor Type     | IEC miniature      |
| Actuator Type      | Magnetic           |
| Amperage Rating    | 7A                 |
| Power Poles        | (3) N.O.           |
| Auxiliary Contacts | (1) N.C.           |
| Coil Voltage       | 208-240 VAC (60Hz) |