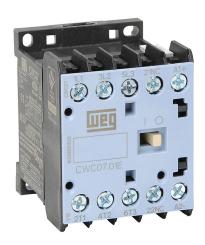

## CWC07-01-30V04 Cut Sheet

WEG Electric CWC series IEC miniature contactor, 7A, (3) N.O. power poles, (1) N.C. auxiliary contacts, 24 VAC (60Hz) coil voltage.

For complete product information, please see this item on our store at the following link:

## **Technical Specifications**

| Brand                     | WEG Electric  |
|---------------------------|---------------|
| Item                      | Contactor     |
| Series                    | CWC           |
| Contactor Type            | IEC miniature |
| Actuator Type             | Magnetic      |
| Amperage Rating           | 7A            |
| Power Poles               | (3) N.O.      |
| <b>Auxiliary Contacts</b> | (1) N.C.      |
| Coil Voltage              | 24 VAC (60Hz) |