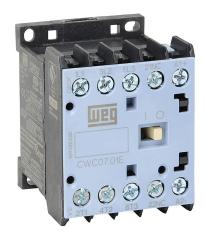

## CWC07-01-30L03 Cut Sheet

WEG Electric CWC series IEC miniature contactor, 7A, (3) N.O. power poles, (1) N.C. auxiliary contacts, 24 VDC coil voltage, low consumption.

For complete product information, please see this item on our store at the following link:

## **Technical Specifications**

| Brand              | WEG Electric    |
|--------------------|-----------------|
| Item               | Contactor       |
| Series             | CWC             |
| Contactor Type     | IEC miniature   |
| Actuator Type      | Magnetic        |
| Amperage Rating    | 7A              |
| Power Poles        | (3) N.O.        |
| Auxiliary Contacts | (1) N.C.        |
| Coil Voltage       | 24 VDC          |
| Coil Type          | Low consumption |