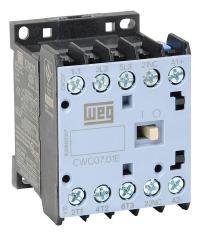

## CWC07-01-30L02 Cut Sheet

WEG Electric CWC series IEC miniature contactor, 7A, (3) N.O. power poles, (1) N.C. auxiliary contacts, 12 VDC coil voltage, low consumption.

For complete product information, please see this item on our store at the following link:

## **Technical Specifications**

| Brand              | WEG Electric    |
|--------------------|-----------------|
| Item               | Contactor       |
| Series             | CWC             |
| Contactor Type     | IEC miniature   |
| Actuator Type      | Magnetic        |
| Amperage Rating    | 7A              |
| Power Poles        | (3) N.O.        |
| Auxiliary Contacts | (1) N.C.        |
| Coil Voltage       | 12 VDC          |
| Coil Type          | Low consumption |