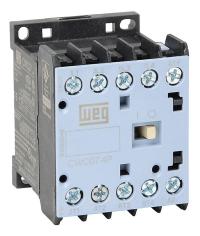

## CWC07-00-40L03 Cut Sheet

WEG Electric CWC series IEC miniature contactor, 7A, (4) N.O. power poles, 24 VDC coil voltage, low consumption.

For complete product information, please see this item on our store at the following link:

## **Technical Specifications**

| Brand           | WEG Electric    |
|-----------------|-----------------|
| Item            | Contactor       |
| Series          | CWC             |
| Contactor Type  | IEC miniature   |
| Actuator Type   | Magnetic        |
| Amperage Rating | 7A              |
| Power Poles     | (4) N.O.        |
| Coil Voltage    | 24 VDC          |
| Coil Type       | Low consumption |