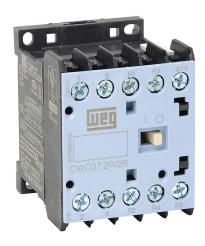

## CWC07-00-22V04 Cut Sheet

WEG Electric CWC series IEC miniature contactor, 7A, (2) N.O./(2) N.C. power poles, 24 VAC (60Hz) coil voltage.

For complete product information, please see this item on our store at the following link:

## **Technical Specifications**

| Brand           | WEG Electric      |
|-----------------|-------------------|
| Item            | Contactor         |
| Series          | CWC               |
| Contactor Type  | IEC miniature     |
| Actuator Type   | Magnetic          |
| Amperage Rating | 7A                |
| Power Poles     | (2) N.O./(2) N.C. |
| Coil Voltage    | 24 VAC (60Hz)     |