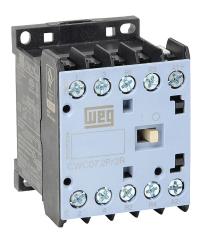

## CWC07-00-22R03 Cut Sheet

WEG Electric CWC series IEC miniature contactor, 7A, (2) N.O./(2) N.C. power poles, 24 VDC coil voltage.

For complete product information, please see this item on our store at the following link:

## **Technical Specifications**

| Brand           | WEG Electric      |
|-----------------|-------------------|
| Item            | Contactor         |
| Series          | CWC               |
| Contactor Type  | IEC miniature     |
| Actuator Type   | Magnetic          |
| Amperage Rating | 7A                |
| Power Poles     | (2) N.O./(2) N.C. |
| Coil Voltage    | 24 VDC            |