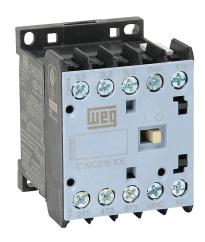

## CWC016-10-30V04 Cut Sheet

WEG Electric CWC series IEC miniature contactor, 16A, (3) N.O. power poles, (1) N.O. auxiliary contacts, 24 VAC (60Hz) coil voltage.

For complete product information, please see this item on our store at the following link:

## **Technical Specifications**

| WEG Electric  |
|---------------|
| Contactor     |
| CWC           |
| IEC miniature |
| Magnetic      |
| 16A           |
| (3) N.O.      |
| (1) N.O.      |
| 24 VAC (60Hz) |
|               |