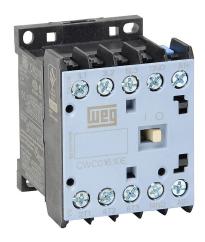

## CWC016-10-30L03 Cut Sheet

WEG Electric CWC series IEC miniature contactor, 16A, (3) N.O. power poles, (1) N.O. auxiliary contacts, 24 VDC coil voltage, low consumption.

For complete product information, please see this item on our store at the following link:

## **Technical Specifications**

| Brand              | WEG Electric    |
|--------------------|-----------------|
| Item               | Contactor       |
| Series             | CWC             |
| Contactor Type     | IEC miniature   |
| Actuator Type      | Magnetic        |
| Amperage Rating    | 16A             |
| Power Poles        | (3) N.O.        |
| Auxiliary Contacts | (1) N.O.        |
| Coil Voltage       | 24 VDC          |
| Coil Type          | Low consumption |