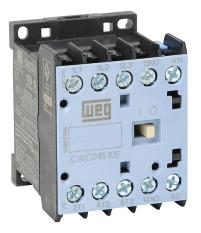

## CWC016-10-30L02 Cut Sheet

WEG Electric CWC series IEC miniature contactor, 16A, (3) N.O. power poles, (1) N.O. auxiliary contacts, 12 VDC coil voltage, low consumption.

For complete product information, please see this item on our store at the following link:

## **Technical Specifications**

| Brand              | WEG Electric    |
|--------------------|-----------------|
| Item               | Contactor       |
| Series             | CWC             |
| Contactor Type     | IEC miniature   |
| Actuator Type      | Magnetic        |
| Amperage Rating    | 16A             |
| Power Poles        | (3) N.O.        |
| Auxiliary Contacts | (1) N.O.        |
| Coil Voltage       | 12 VDC          |
| Coil Type          | Low consumption |