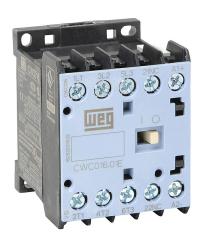

## CWC016-01-30V04 Cut Sheet

WEG Electric CWC series IEC miniature contactor, 16A, (3) N.O. power poles, (1) N.C. auxiliary contacts, 24 VAC (60Hz) coil voltage.

For complete product information, please see this item on our store at the following link:

## **Technical Specifications**

| WEG Electric  |
|---------------|
| Contactor     |
| CWC           |
| IEC miniature |
| Magnetic      |
| 16A           |
| (3) N.O.      |
| (1) N.C.      |
| 24 VAC (60Hz) |
|               |