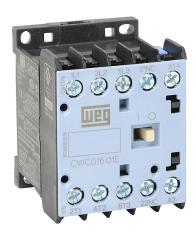

## CWC016-01-30L02 Cut Sheet

WEG Electric CWC series IEC miniature contactor, 16A, (3) N.O. power poles, (1) N.C. auxiliary contacts, 12 VDC coil voltage, low consumption.

For complete product information, please see this item on our store at the following link:

## **Technical Specifications**

| Brand                     | WEG Electric    |
|---------------------------|-----------------|
| Item                      | Contactor       |
| Series                    | CWC             |
| Contactor Type            | IEC miniature   |
| Actuator Type             | Magnetic        |
| Amperage Rating           | 16A             |
| Power Poles               | (3) N.O.        |
| <b>Auxiliary Contacts</b> | (1) N.C.        |
| Coil Voltage              | 12 VDC          |
| Coil Type                 | Low consumption |