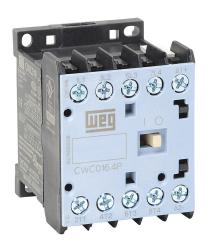

## CWC016-00-40V04 Cut Sheet

WEG Electric CWC series IEC miniature contactor, 16A, (4) N.O. power poles, 24 VAC (60Hz) coil voltage.

For complete product information, please see this item on our store at the following link:

## **Technical Specifications**

| Brand           | WEG Electric  |
|-----------------|---------------|
| Item            | Contactor     |
| Series          | CWC           |
| Contactor Type  | IEC miniature |
| Actuator Type   | Magnetic      |
| Amperage Rating | 16A           |
| Power Poles     | (4) N.O.      |
| Coil Voltage    | 24 VAC (60Hz) |