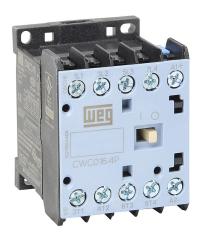

## CWC016-00-40L02 Cut Sheet

WEG Electric CWC series IEC miniature contactor, 16A, (4) N.O. power poles, 12 VDC coil voltage, low consumption.

For complete product information, please see this item on our store at the following link:

## **Technical Specifications**

| Brand           | WEG Electric    |
|-----------------|-----------------|
| Item            | Contactor       |
| Series          | CWC             |
| Contactor Type  | IEC miniature   |
| Actuator Type   | Magnetic        |
| Amperage Rating | 16A             |
| Power Poles     | (4) N.O.        |
| Coil Voltage    | 12 VDC          |
| Coil Type       | Low consumption |