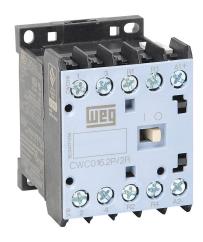

## CWC016-00-22V04 Cut Sheet

WEG Electric CWC series IEC miniature contactor, 16A, (2) N.O./(2) N.C. power poles, 24 VAC (60Hz) coil voltage.

For complete product information, please see this item on our store at the following link:

## **Technical Specifications**

| Brand           | WEG Electric      |
|-----------------|-------------------|
| Item            | Contactor         |
| Series          | CWC               |
|                 | IEC miniature     |
| Contactor Type  |                   |
| Actuator Type   | Magnetic          |
| Amperage Rating | 16A               |
| Power Poles     | (2) N.O./(2) N.C. |
| Coil Voltage    | 24 VAC (60Hz)     |