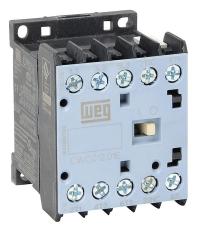

## CWC012-01-30V18 Cut Sheet

WEG Electric CWC series IEC miniature contactor, 12A, (3) N.O. power poles, (1) N.C. auxiliary contacts, 120 VAC (60Hz)/110 VAC (50Hz) coil voltage.

For complete product information, please see this item on our store at the following link:

## **Technical Specifications**

| Brand              | WEG Electric                  |
|--------------------|-------------------------------|
| Item               | Contactor                     |
| Series             | CWC                           |
| Contactor Type     | IEC miniature                 |
| Actuator Type      | Magnetic                      |
| Amperage Rating    | 12A                           |
| Power Poles        | (3) N.O.                      |
| Auxiliary Contacts | (1) N.C.                      |
| Coil Voltage       | 120 VAC (60Hz)/110 VAC (50Hz) |
|                    |                               |