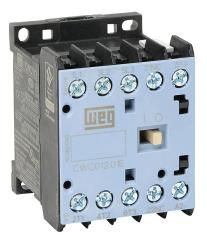

## CWC012-01-30V04 Cut Sheet

WEG Electric CWC series IEC miniature contactor, 12A, (3) N.O. power poles, (1) N.C. auxiliary contacts, 24 VAC (60Hz) coil voltage.

For complete product information, please see this item on our store at the following link:

## **Technical Specifications**

| Brand              | WEG Electric  |
|--------------------|---------------|
| Item               | Contactor     |
| Series             | CWC           |
| Contactor Type     | IEC miniature |
| Actuator Type      | Magnetic      |
| Amperage Rating    | 12A           |
| Power Poles        | (3) N.O.      |
| Auxiliary Contacts | (1) N.C.      |
| Coil Voltage       | 24 VAC (60Hz) |