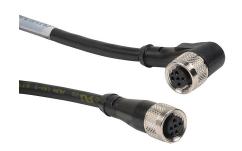

## CV-L1-02-B-007 Cut Sheet

Datalogic cable, L-muting, 5-pin M12 quick-disconnect to 5-pin M12 quick-disconnect, PVC, 1.6ft/0.5m cable length.

For complete product information, please see this item on our store at the following link:

## **Technical Specifications**

| Brand           | Datalogic                  |
|-----------------|----------------------------|
| Item            | Cable                      |
| Cable Type      | L-muting                   |
| Connection 1    | 5-pin M12 quick-disconnect |
| Connection 2    | 5-pin M12 quick-disconnect |
| Jacket Material | PVC                        |
| Cable Length    | 1.6ft/0.5m                 |