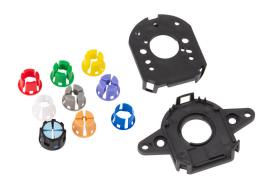

## CUI-KIT-2 Cut Sheet

Same Sky encoder accessory kit, replacement. For use with Same Sky AMT103 encoders. Includes (1) AMT standard base, (1) AMT standard wide base, and (1) AMT10 sleeve kit (9 sleeves sized from 2-8mm).

## Technical Specifications

| Brand        | Same Sky                                                                                                       |
|--------------|----------------------------------------------------------------------------------------------------------------|
| Item         | Encoder accessory kit                                                                                          |
| Replacement  | Yes                                                                                                            |
| For Use With | Same Sky AMT103 encoders                                                                                       |
| Kit Includes | (1) AMT standard base, (1) AMT<br>standard wide base, and (1) AMT10<br>sleeve kit (9 sleeves sized from 2-8mm) |