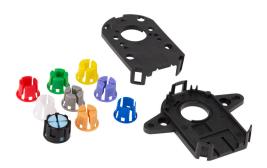

## CUI-KIT-1 Cut Sheet

Same Sky encoder accessory kit, replacement. For use with Same Sky AMT102 encoders. Includes (1) AMT102 base, (1) AMT102 wide base, and (1) AMT10 sleeve kit (9 sleeves sized from 2-8mm).

## Technical Specifications

| Brand        | Same Sky                                                                                        |
|--------------|-------------------------------------------------------------------------------------------------|
| Item         | Encoder accessory kit                                                                           |
| Replacement  | Yes                                                                                             |
| For Use With | Same Sky AMT102 encoders                                                                        |
| Kit Includes | (1) AMT102 base, (1) AMT102 wide base, and (1)<br>AMT10 sleeve kit (9 sleeves sized from 2-8mm) |