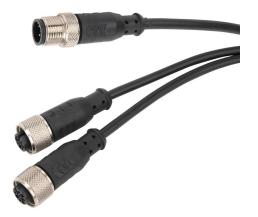

## CSY12TX Cut Sheet

ReeR muting emitter cable, 5-pin M12 quick-disconnect to (2) 5-pin M12 quick-disconnects, 5-pole, 24 VDC, PVC jacket, black, unshielded, 1.3ft/400mm cable length, IP67.

For complete product information, please see this item on our store at the following link:

## Technical Specifications

| 1               |                                 |
|-----------------|---------------------------------|
| Brand           | ReeR                            |
| Item            | Cable                           |
| Cable Type      | Muting emitter                  |
| Connection 1    | 5-pin M12 quick-disconnect      |
| Connection 2    | (2) 5-pin M12 quick-disconnects |
| Number of Poles | 5                               |
| Voltage Rating  | 24 VDC                          |
| Jacket Material | PVC                             |
| Jacket Color    | Black                           |
| Shield Type     | Unshielded                      |
| Cable Length    | 1.3ft/400mm                     |
| IP Rating       | IP67                            |
| For Use With    | ReeR muting sensors             |