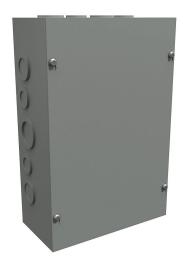

## CSKO1284 Cut Sheet

Hammond enclosure, NEMA 1, 12 x 8 x 4in (HxWxD), wall mount, with knockouts, carbon steel, ANSI 61 gray, powder coat finish, screw cover.

For complete product information, please see this item on our store at the following link:

## **Technical Specifications**

| Hammond              |
|----------------------|
| Enclosure            |
| No                   |
| No                   |
| No                   |
| 1                    |
| IP20                 |
| 12 x 8 x 4in (HxWxD) |
| 12.00in              |
| 8.00in               |
| 4.06in               |
| Wall                 |
|                      |

| Integral Mounting Feet    | No           |
|---------------------------|--------------|
| Integral Mounting Flange  | No           |
| Dual Access               | No           |
| Knockouts                 | Yes          |
| <b>Bottom Gland Plate</b> | No           |
| Material                  | Carbon steel |
| Color                     | ANSI 61 gray |
| Finish                    | Powder coat  |
| Cover Type                | Screw cover  |
| Shelf                     | No           |
| Padlockable               | No           |
| Keylocking                | No           |