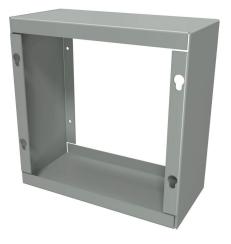

## CS88EXT4 Cut Sheet

Hammond extender ring, 8 x 8 x 4in, carbon steel, ANSI 61 gray, powder coat finish. For use with Hammond CS6884, CS886, CSKO884, and CSKO886 enclosures.

For complete product information, please see this item on our store at the following link:

## Technical Specifications

| Brand        | Hammond                                                |
|--------------|--------------------------------------------------------|
| Item         | Extender ring                                          |
| Height       | 8.06in                                                 |
| Width        | 8.06in                                                 |
| Depth        | 4in                                                    |
| Material     | Carbon steel                                           |
| Color        | ANSI 61 gray                                           |
| Finish       | Powder coat                                            |
| For Use With | Hammond CS6884, CS886, CSKO884, and CSKO886 enclosures |