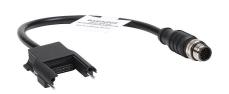

## CS-G1-70-B-002 Cut Sheet

Datalogic cable, blanking, 18-pin proprietary to 12-pin M12 quick-disconnect, PVC, 0.6ft/0.2m cable length.

For complete product information, please see this item on our store at the following link:

## **Technical Specifications**

| Brand           | Datalogic                   |
|-----------------|-----------------------------|
| Item            | Cable                       |
| Cable Type      | Blanking                    |
| Connection 1    | 18-pin proprietary          |
| Connection 2    | 12-pin M12 quick-disconnect |
| Jacket Material | PVC                         |
| Cable Length    | 0.6ft/0.2m                  |