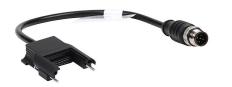

## CS-G1-50-B-002 Cut Sheet

Datalogic cable, emitter, 18-pin proprietary to 5-pin M12 quickdisconnect, PVC, 0.6ft/0.2m cable length.

For complete product information, please see this item on our store at the following link:

## Technical Specifications

| · · · ·         |                            |
|-----------------|----------------------------|
| Brand           | Datalogic                  |
| Item            | Cable                      |
| Cable Type      | Emitter                    |
| Connection 1    | 18-pin proprietary         |
| Connection 2    | 5-pin M12 quick-disconnect |
| Jacket Material | PVC                        |
| Cable Length    | 0.6ft/0.2m                 |