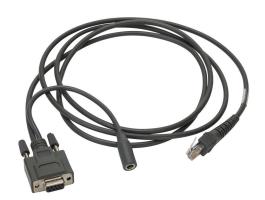

## CRA-C502-C298 Cut Sheet

Code connection cable, RJ50 to 9-pin D-sub female, gray, 6ft cable length.

For complete product information, please see this item on our store at the following link:

https://www.automationdirect.com/pn/CRA-C502-C298

## **Technical Specifications**

| Brand        | Code                        |
|--------------|-----------------------------|
| Item         | Cable                       |
| Cable Type   | Connection                  |
| Connection 1 | RJ50                        |
| Connection 2 | 9-pin D-sub connector       |
| Jacket Color | Gray                        |
| Cable Length | 6ft                         |
| For Use With | RS232 Code barcode scanners |