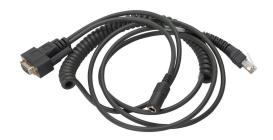

## CRA-C501-C298 Cut Sheet

Code coiled connection cable, RJ50 to 9-pin D-sub female, gray, 8ft cable length.

For complete product information, please see this item on our store at the following link:

https://www.automationdirect.com/pn/CRA-C501-C298

## **Technical Specifications**

| Brand        | Code                        |
|--------------|-----------------------------|
| Item         | Cable                       |
| Cable Type   | Coiled connection           |
| Connection 1 | RJ50                        |
| Connection 2 | 9-pin D-sub connector       |
| Jacket Color | Gray                        |
| Cable Length | 8ft                         |
| For Use With | RS232 Code barcode scanners |