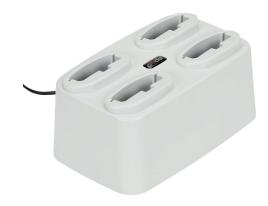

## CRA-A274-P1-C298 Cut Sheet

Code quad-bay battery charger, for use with Code battery CRA-B27DK-C298.

For complete product information, please see this item on our store at the following link:

https://www.automationdirect.com/pn/CRA-A274-P1-C298

## **Technical Specifications**

| Brand                  | Code                        |
|------------------------|-----------------------------|
| Item                   | Quad-bay battery charger    |
| For Use With           | Code battery CRA-B27DK-C298 |
| Additional Information | Includes US power supply    |