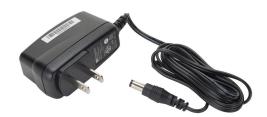

## CR2AG-P1-C298 Cut Sheet

Code power adapter, replacement. For use with RS232 Code barcode scanners and battery charger.

For complete product information, please see this item on our store at the following link:

## **Technical Specifications**

| Brand        | Code                                            |
|--------------|-------------------------------------------------|
| Item         | Power adapter                                   |
| Replacement  | Yes                                             |
| For Use With | RS232 Code barcode scanners and battery charger |