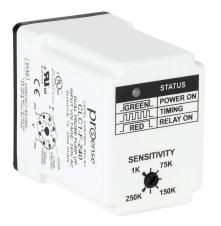

## CLC1-F-240 Cut Sheet

ProSense remote level controller, tank fill, (2) conductive level probes and (1) common probe input, (1) SPDT latching relay, fixed 1 second time delay output, 240 VAC operating voltage.

## Technical Specifications

| · · · · · · · · · · · · · · · · · · · |                                                                                                                                  |
|---------------------------------------|----------------------------------------------------------------------------------------------------------------------------------|
| Brand                                 | ProSense                                                                                                                         |
| Item                                  | Remote level controller                                                                                                          |
| Application                           | Dual level probe automatic tank fill                                                                                             |
| Input                                 | (2) conductive level probes and (1) common probe                                                                                 |
| Output                                | (1) SPDT latching relay, fixed 1 second time delay                                                                               |
| Operating Voltage                     | 240 VAC                                                                                                                          |
| Indicating Type                       | LED indicators for power, timing and relay status                                                                                |
| Mounting                              | 8-pin octal socket                                                                                                               |
| Additional Information                | Controller becomes UL listed when used with<br>Macromatic 70169-D socket. Order socket and<br>conductive level probes separately |