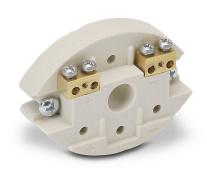

## CHTB-2 Cut Sheet

ProSense terminal base, (2) brass terminals with stainless steel screws, ceramic. For use with ProSense temperature probe connection heads.

For complete product information, please see this item on our store at the following link:

## **Technical Specifications**

| Brand                        | ProSense                                        |
|------------------------------|-------------------------------------------------|
| Item                         | Terminal base                                   |
| <b>Electrical Connection</b> | (2) brass terminals with stainless steel screws |
| Material                     | Ceramic                                         |
| For Use With                 | ProSense temperature probe connection heads     |
| Includes                     | (2) mounting screws                             |