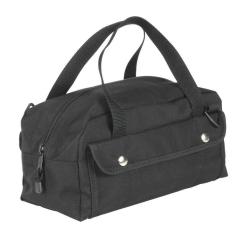

## CH037071D Cut Sheet

CH Ellis tool bag, nylon cloth, 12.0 x 6.0 x 6.0 in, 14 compartments.

For complete product information, please see this item on our store at the following link:

https://www.automationdirect.com/pn/CH037071D

## **Technical Specifications**

| CH Ellis         |
|------------------|
| Tool bag         |
| No               |
| Nylon cloth      |
| 6in              |
| 6in              |
| 12in             |
| 14               |
| (2) carry straps |
| (2) D-ring loops |
|                  |