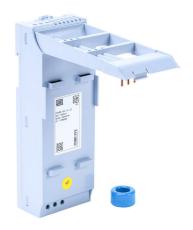

## CFW320-KFA-S1-S2 Cut Sheet

WEG Electric EMI input filter, 1-phase, 7.3A, 35mm DIN rail mount, EMI/RFI filtering. For use with WEG CFW320AxxxSx 1-phase AC drives.

For complete product information, please see this item on our store at the following link:

## **Technical Specifications**

| Brand                  | WEG Electric                       |
|------------------------|------------------------------------|
| Item                   | Input filter                       |
| Filter Type            | ЕМІ                                |
| Number of Input Phases | 1                                  |
| Amperage Rating        | 7.3A                               |
| On/Off Switch          | No                                 |
| Fused                  | No                                 |
| Mounting               | 35mm DIN rail                      |
| Filtering              | EMI/RFI                            |
| For Use With           | WEG CFW320AxxxSx 1-phase AC drives |