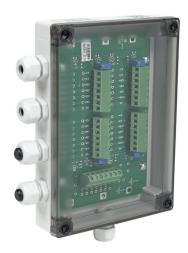

## CE41N Cut Sheet

Laumas equalization junction box, ABS plastic. For use with up to (4) 4- or 6-wire load cells.

For complete product information, please see this item on our store at the following link:

## **Technical Specifications**

| Brand        | Laumas                            |
|--------------|-----------------------------------|
| Item         | Equalization junction box         |
| Replacement  | No                                |
| Material     | ABS plastic                       |
| For Use With | Up to (4) 4- or 6-wire load cells |