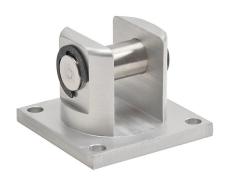

## CCB-48 Cut Sheet

NITRA rod clevis, anodized aluminum, stainless steel pin. For use with CRP-48 rod eye.

For complete product information, please see this item on our store at the following link:

https://www.automationdirect.com/pn/CCB-48

## **Technical Specifications**

| Brand        | NITRA                                  |
|--------------|----------------------------------------|
| Item         | Rod clevis                             |
| Material     | Anodized aluminum, stainless steel pin |
| For Use With | CRP-48 rod eye                         |