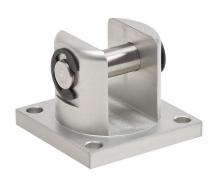

## CCB-40 Cut Sheet

NITRA rod clevis, anodized aluminum, stainless steel pin. For use with CRP-24, or CRP-40 rod eyes.

For complete product information, please see this item on our store at the following link:

## **Technical Specifications**

| Brand        | NITRA                                  |
|--------------|----------------------------------------|
| Item         | Rod clevis                             |
| Material     | Anodized aluminum, stainless steel pin |
| For Use With | CRP-24, or CRP-40 rod eyes             |