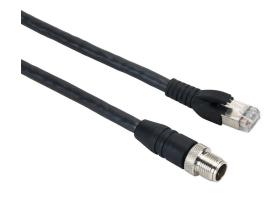

## CAB-ETH-X-M05 Cut Sheet

Datalogic cable, Ethernet, 8-pin M12 X-coded to RJ45, PVC, 16.4ft/5m cable length.

For complete product information, please see this item on our store at the following link:

https://www.automationdirect.com/pn/CAB-ETH-X-M05

## **Technical Specifications**

| Brand           | Datalogic         |
|-----------------|-------------------|
| Item            | Cable             |
| Cable Type      | Ethernet          |
| Connection 1    | 8-pin M12 X-coded |
| Connection 2    | RJ45              |
| Shielding       | Shielded          |
| Jacket Material | PVC               |
| Jacket Color    | Green             |
| Cable Length    | 16.4ft/5m         |