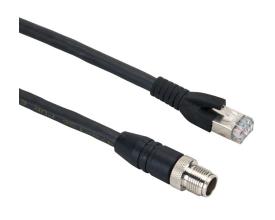

## CAB-ETH-X-M01 Cut Sheet

Datalogic cable, Ethernet, 8-pin M12 X-coded to RJ45, PVC jacket, 3.2ft/1m cable length.

For complete product information, please see this item on our store at the following link:

## Technical Specifications

| ·               |                   |
|-----------------|-------------------|
| Brand           | Datalogic         |
| Item            | Cable             |
| Cable Type      | Ethernet          |
| Connection 1    | 8-pin M12 X-coded |
| Connection 2    | RJ45              |
| Shielding       | Shielded          |
| Jacket Material | PVC jacket        |
| Jacket Color    | Green             |
| Cable Length    | 3.2ft/1m          |