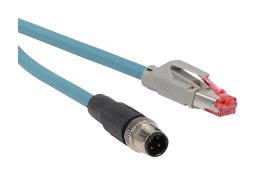

## CAB-ETH-M05 Cut Sheet

Datalogic cable, Ethernet, 4-pin D-coded M12 to RJ45, PVC, 16.4ft/5m cable length.

For complete product information, please see this item on our store at the following link:

https://www.automationdirect.com/pn/CAB-ETH-M05

## Technical Specifications

| Brand           | Datalogic         |
|-----------------|-------------------|
| Brand           | Datalogic         |
| Item            | Cable             |
| Cable Type      | Ethernet          |
| Connection 1    | 4-pin M12 D-coded |
| Connection 2    | RJ45              |
| Jacket Material | PVC               |
| Cable Length    | 16.4ft/5m         |