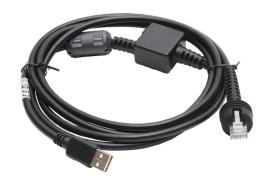

## CAB-551 Cut Sheet

Datalogic cable, connection, RJ50 to USB A, 6.5ft/2m cable length.

For complete product information, please see this item on our store at the following link:

https://www.automationdirect.com/pn/CAB-551

## **Technical Specifications**

| Brand        | Datalogic  |
|--------------|------------|
| Item         | Cable      |
| Cable Type   | Connection |
| Connection 1 | RJ50       |
| Connection 2 | USB A      |
| Jacket Color | Black      |
| Cable Length | 6.5ft/2m   |