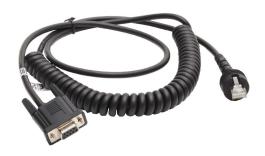

## CAB-549 Cut Sheet

Datalogic cable, coiled connection, RJ50 to 9-pin female D-sub, 8ft cable length.

For complete product information, please see this item on our store at the following link:

https://www.automationdirect.com/pn/CAB-549

## **Technical Specifications**

| Brand        | Datalogic          |
|--------------|--------------------|
| Item         | Cable              |
| Cable Type   | Coiled connection  |
| Connection 1 | RJ50               |
| Connection 2 | 9-pin female D-sub |
| Jacket Color | Black              |
| Cable Length | 8ft                |