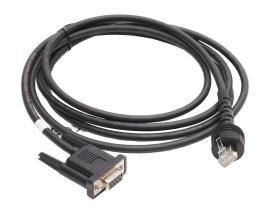

## CAB-548 Cut Sheet

Datalogic cable, connection, RJ50 to 9-pin female D-sub, 6ft cable length.

For complete product information, please see this item on our store at the following link:

https://www.automationdirect.com/pn/CAB-548

## **Technical Specifications**

| Brand        | Datalogic          |
|--------------|--------------------|
| Item         | Cable              |
| Cable Type   | Connection         |
| Connection 1 | RJ50               |
| Connection 2 | 9-pin female D-sub |
| Jacket Color | Black              |
| Cable Length | 6ft                |