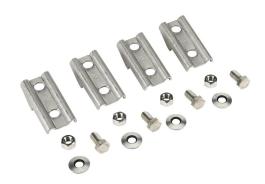

## C4XMTGFOOT Cut Sheet

Hammond mounting feet, 304 stainless steel, #4 brush finish. Package of 4. For use with C4XSC junction boxes. Mounting hardware included.

For complete product information, please see this item on our store at the following link:

## **Technical Specifications**

| Brand             | Hammond              |
|-------------------|----------------------|
| Item              | Mounting feet        |
| Material          | 304 stainless steel  |
| Finish            | #4 brush             |
| Quantity per Pack | 4                    |
| For Use With      | C4XSC junction boxes |
| Includes          | Mounting hardware    |