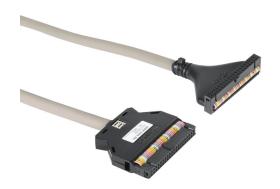

## C40HH-20SB-XBI Cut Sheet

LS Electric XGB PLC I/O cable, 6.5ft/2m cable length, 40-pin connector to 40-pin connector. For use with LS Electric XGB series high-density modules.

For complete product information, please see this item on our store at the following link:

## **Technical Specifications**

| Brand        | LS Electric XGB                             |
|--------------|---------------------------------------------|
| Item         | Cable                                       |
| Cable Type   | PLC I/O                                     |
| Replacement  | No                                          |
| Cable Length | 6.5ft/2m                                    |
| Shielded     | No                                          |
| Connection 1 | 40-pin connector                            |
| Connection 2 | 40-pin connector                            |
| For Use With | LS Electric XGB series high-density modules |