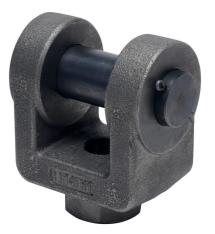

## C1800-86 Cut Sheet

Peninsular rod clevis, 1-1/2-12 UNF thread, steel. For use with 2in rod hydraulic NFPA cylinders. 1-3/4in clevis pin included.

For complete product information, please see this item on our store at the following link:

## **Technical Specifications**

| Brand        | Peninsular                       |
|--------------|----------------------------------|
| Item         | Rod clevis                       |
| Thread Size  | 1-1/2-12 UNF thread              |
| Material     | Steel                            |
| For Use With | 2in rod hydraulic NFPA cylinders |
| Includes     | 1-3/4in clevis pin               |