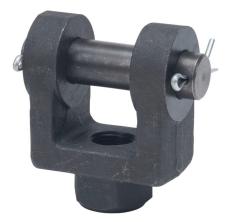

## C1200-86 Cut Sheet

Peninsular rod clevis, 3/4-16 UNF thread, steel. For use with 1in rod hydraulic NFPA cylinders. 3/4in clevis pin included.

For complete product information, please see this item on our store at the following link:

## **Technical Specifications**

| Brand        | Peninsular                       |
|--------------|----------------------------------|
| Item         | Rod clevis                       |
| Thread Size  | 3/4-16 UNF thread                |
| Material     | Steel                            |
| For Use With | 1in rod hydraulic NFPA cylinders |
| Includes     | 3/4in clevis pin                 |