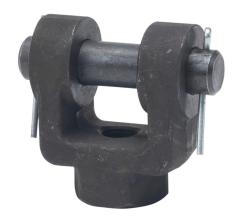

## C1150-86 Cut Sheet

Peninsular rod clevis, 7/16-20 UNF thread, steel. For use with 5/8in rod hydraulic NFPA cylinders. 1/2in clevis pin included.

For complete product information, please see this item on our store at the following link:

## **Technical Specifications**

| Brand        | Peninsular                         |
|--------------|------------------------------------|
| Item         | Rod clevis                         |
| Thread Size  | 7/16-20 UNF thread                 |
| Material     | Steel                              |
| For Use With | 5/8in rod hydraulic NFPA cylinders |
| Includes     | 1/2in clevis pin                   |