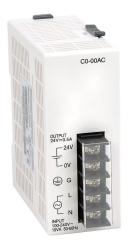

## CO-00AC Cut Sheet

CLICK AC power supply, 100-240 VAC nominal input, 24 VDC nominal output, 0.5A continuous.

For complete product information, please see this item on our store at the following link:

https://www.automationdirect.com/pn/C0-00AC

## Technical Specifications

| Brand                  | CLICK                                                                              |
|------------------------|------------------------------------------------------------------------------------|
| Item                   | Power supply                                                                       |
| Voltage Type           | AC                                                                                 |
| Nominal Input Voltage  | 100-240 VAC                                                                        |
| Nominal Output Voltage | 24 VDC                                                                             |
| Load Current           | 0.5A continuous                                                                    |
| Programming Software   | CLICK programming software v1.00 or later<br>and CLICK CPU firmware v1.00 or later |